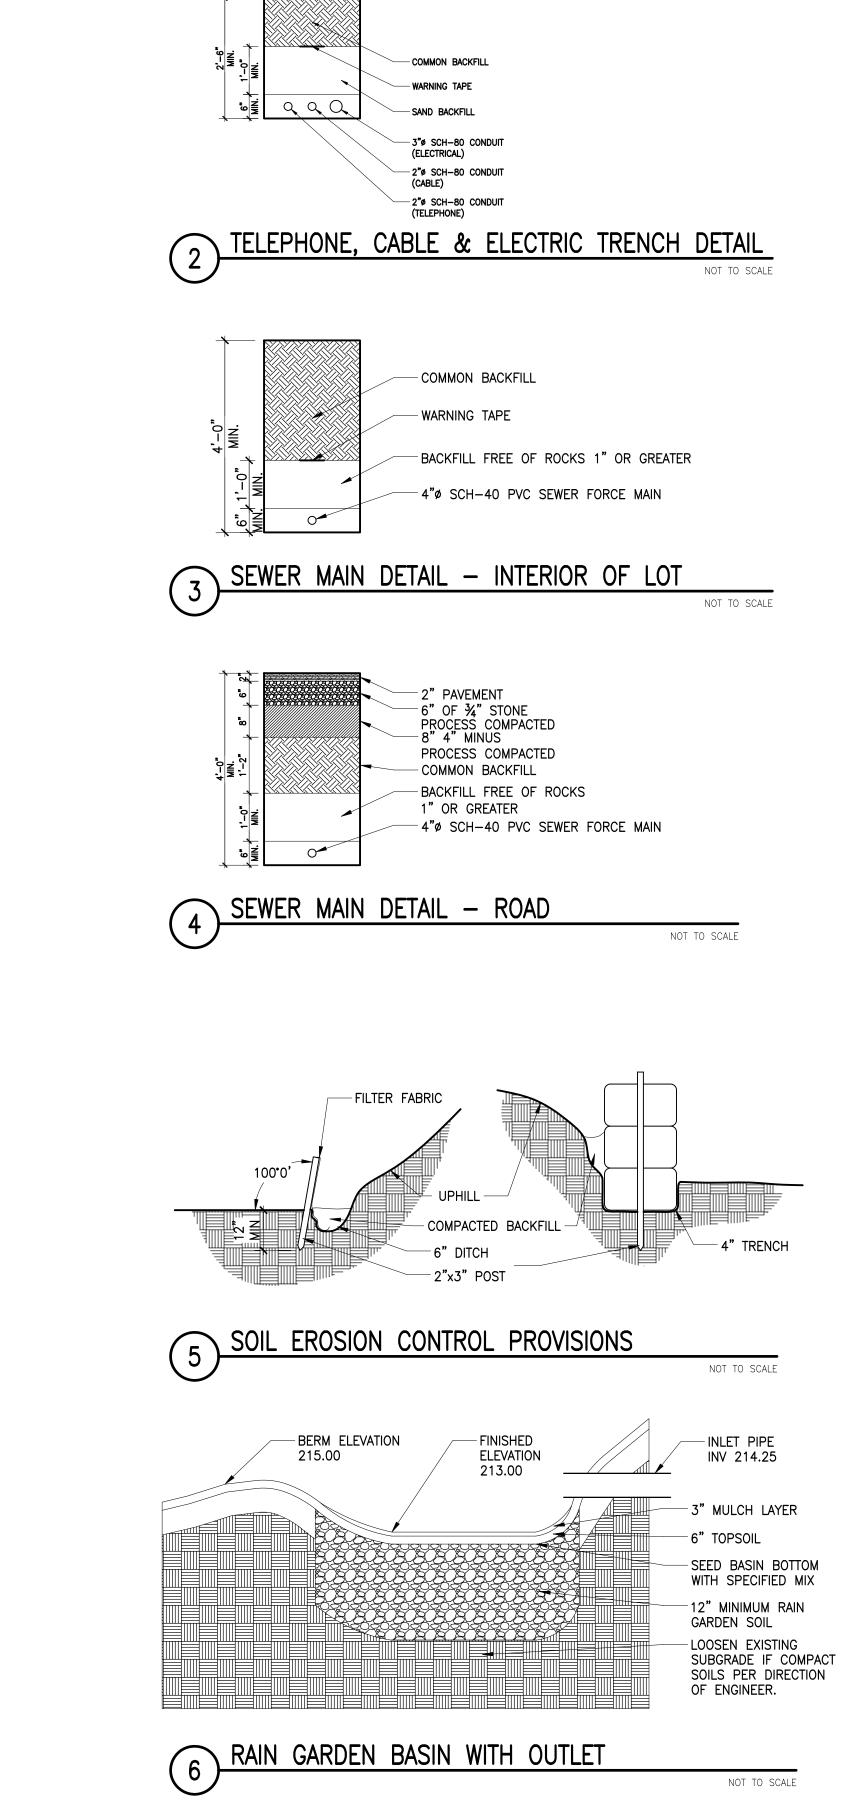

- 4'X4'X4' DEEP SLURRY PIT - TEMPORARY STOCKPILE

PER GEORGE MALIA THE AREA BETWEEN ROAD AND TERMINUS OF WETLAND FLAGGING IS CONSIDERED WETLAND SOILS

| <ul> <li>8. STRALEZ AREA ARQUAR LINK WITH SEED ARGA MULCH.<br/>INSTALL CARGEN UNITED ARGA STREET ON MITTIN AND AND CONSTRUCTION WITH ARGA AND TANK OF<br/>CONSTRUCT SERVICE. MARKEN AND AFTER HEAV RAIN DENTS.<br/>ENGINEERING NOTES </li> <li>11. MARKEN REEDD UNIT. ALL DISTURBED AREAS ARE STABILIZED<br/>WITH ARKS. </li> <li>ENGINEERING NOTES </li> <li>2. UTLIZE SILT FRICE (AND AFTER HEAV RAIN DEAVIS).<br/>ENGINEERING ALL PARSE CONSTRUCTION.<br/>WITH ARKS. </li> <li>2. UTLIZE SILT FRICE (AND AFTER HEAV CONSTRUCTION.<br/>WITH ARKS. </li> <li>2. UTLIZE SILT FRICE (AND AFTER HEAV CONSTRUCTION.<br/>WITH ARKS. </li> <li>2. UTLIZE SILT FRICE (AND